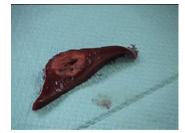

Radio-frequency ablation of a large bone metastasis from thyroid cancer.

Radio-frequency ablation of a large bone metastasis from thyroid cancer.

Radio-frequency ablation of a large bone metastasis from thyroid cancer.

Radio-frequency ablation of a large bone metastasis from thyroid cancer. Large but incomplete necrosis. The RF ablation was followed by iodine-131 therapy with complete necrosis.

Radio-frequency ablation of a large bone metastasis from thyroid cancer. Large but incomplete necrosis. The RF ablation was followed by iodine-131 therapy with complete necrosis.