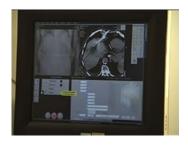

## 3) Movie 3

movie (Divx mepg4 - .AVI) rf2-mepg4.avi

Description: Radio-frequency ablation from colon cancer under CT-guidance

Radio-frequency ablation from colon cancer under CT-guidance

Radio-frequency ablation from colon cancer under CT-guidance

Radio-frequency ablation from colon cancer under CT-guidance

Radio-frequency ablation